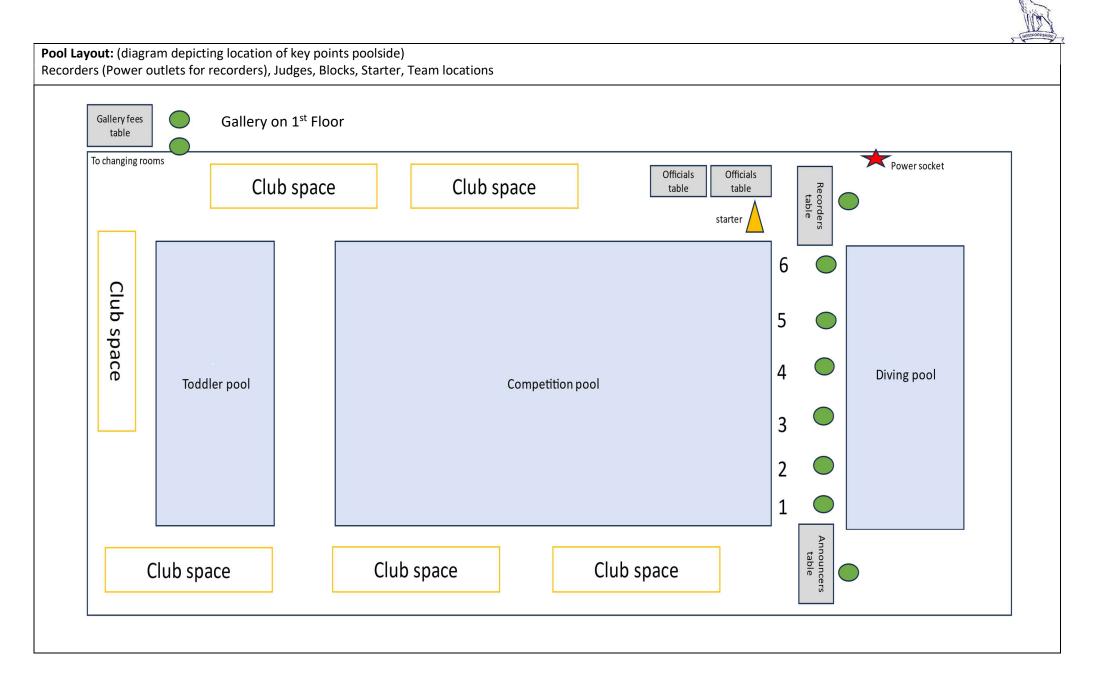

| Lane Information                        |                                    |
|-----------------------------------------|------------------------------------|
| How many lanes                          | 6                                  |
| Lane Numbering                          |                                    |
| (where is lane 1 in                     | lana 1 is the few side of the most |
| (where is lane 1 in relationship to the | Lane 1 is the far side of the pool |
| pool layout)                            |                                    |
| Which lanes are                         |                                    |
| used (10 lane pool                      | All                                |
| used (10 lane pool are all used if not  |                                    |
| which ones)                             |                                    |
| Version 1.3                             | 02 March 2024                      |

| Power                       |                                                                                                          |                                                                                             |  |
|-----------------------------|----------------------------------------------------------------------------------------------------------|---------------------------------------------------------------------------------------------|--|
| How is power provided:      | There is a socket poolside, on the left-hand side at the diving pool end. Extension leads are available. |                                                                                             |  |
|                             | Provided by Pool                                                                                         | Comments/Instructions                                                                       |  |
| Earth Leakage<br>Protection | Yes                                                                                                      |                                                                                             |  |
| Extension leads available   | Yes                                                                                                      | Ask the Duty Manager – would recommend you bring one or two just in case                    |  |
| Any Special Adapters        | Yes                                                                                                      | There is an adapter that the pool has that converts from a commando plug to UK 3-pin socket |  |

| What Furniture is Req     | uired                                                                                                                                          |                                                                                                                                                                               |                                                                                                                                                                                                        |                                                                                                                                                                                |                                                                                                                                                                                       |
|---------------------------|------------------------------------------------------------------------------------------------------------------------------------------------|-------------------------------------------------------------------------------------------------------------------------------------------------------------------------------|--------------------------------------------------------------------------------------------------------------------------------------------------------------------------------------------------------|--------------------------------------------------------------------------------------------------------------------------------------------------------------------------------|---------------------------------------------------------------------------------------------------------------------------------------------------------------------------------------|
|                           | Provided by Pool                                                                                                                               |                                                                                                                                                                               |                                                                                                                                                                                                        |                                                                                                                                                                                |                                                                                                                                                                                       |
| How many chairs and where | 11 chairs, denoted in green. 6 for behind the start end. 1 for announcers table, 2 for recorders table, 2 for gallery for fee collectors table |                                                                                                                                                                               |                                                                                                                                                                                                        |                                                                                                                                                                                |                                                                                                                                                                                       |
| How many tables and where |                                                                                                                                                |                                                                                                                                                                               |                                                                                                                                                                                                        |                                                                                                                                                                                |                                                                                                                                                                                       |
| Table Sizes               | Single                                                                                                                                         | Single                                                                                                                                                                        | Double                                                                                                                                                                                                 | Single                                                                                                                                                                         | Double                                                                                                                                                                                |
| Quantity                  | 1 table with 1 chair                                                                                                                           | 2 Tables                                                                                                                                                                      | 1 Table 2 Chairs                                                                                                                                                                                       | 1 Table 1 Chair                                                                                                                                                                | 1 Table 2 Chairs                                                                                                                                                                      |
| Location                  | Gallery Payment Desk Outside gallery entrance door https://vr.everyone- active.spinview.io/hemel/?s= pano120368                                | Referee/Officials Desks  Alongside window <a href="https://vr.everyone-active.spinview.io/hemel/?s=pano120382">https://vr.everyone-active.spinview.io/hemel/?s=pano120382</a> | Recorders Desk Sometimes the table works better parallel to window <a href="https://vr.everyone-active.spinview.io/hemel/?s=pano120382">https://vr.everyone-active.spinview.io/hemel/?s=pano120382</a> | Announcement Desk  Other end of diving pit <a href="https://vr.everyone-active.spinview.io/hemel/?s=pano120382">https://vr.everyone-active.spinview.io/hemel/?s=pano120382</a> | Payment Desk Located at door entrance to gallery. <a href="https://vr.everyone-active.spinview.io/hemel/?s=pano120368">https://vr.everyone-active.spinview.io/hemel/?s=pano120368</a> |
| Special                   |                                                                                                                                                |                                                                                                                                                                               |                                                                                                                                                                                                        |                                                                                                                                                                                |                                                                                                                                                                                       |
| Requirements              |                                                                                                                                                |                                                                                                                                                                               |                                                                                                                                                                                                        |                                                                                                                                                                                |                                                                                                                                                                                       |
| Information               |                                                                                                                                                |                                                                                                                                                                               |                                                                                                                                                                                                        |                                                                                                                                                                                |                                                                                                                                                                                       |