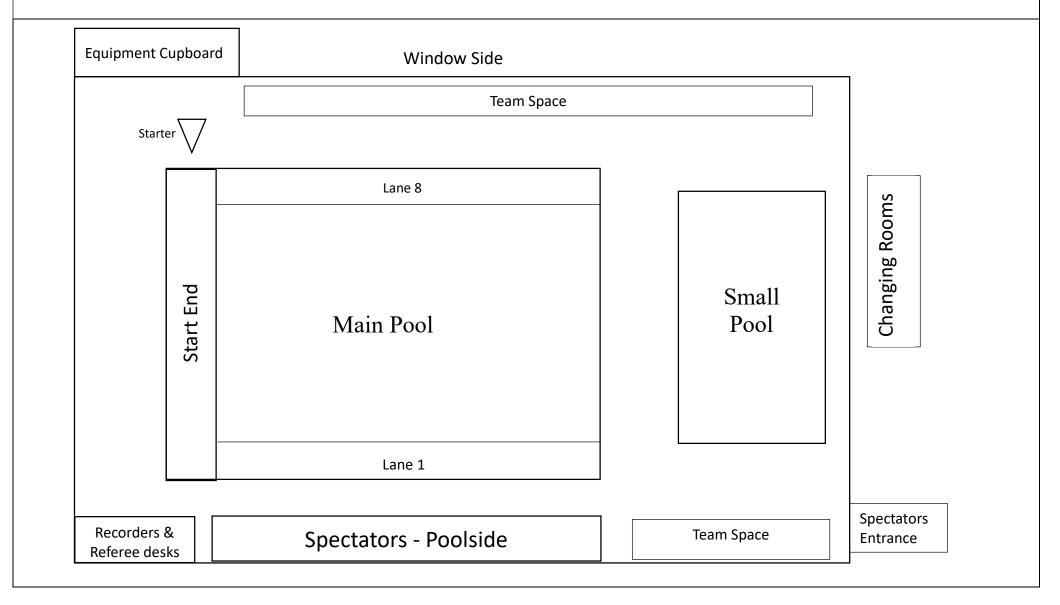

**Pool Layout:** (diagram depicting location of key points poolside) Recorders (Power outlets for recorders), Judges, Blocks, Starter, Team locations

| Power                     |                                                                |    |                                                                                                                               |
|---------------------------|----------------------------------------------------------------|----|-------------------------------------------------------------------------------------------------------------------------------|
| How is power provided:    | There are two power sockets poolside but not easily accessible |    |                                                                                                                               |
|                           | Provided by Pool                                               |    | Comments/Instructions                                                                                                         |
| Earth Leakage Protection  |                                                                |    |                                                                                                                               |
| Extension leads available |                                                                | No | Suggest you bring extension leads with earth leakage facility, these can be plugged in in the alcove where the recorders are. |
| Any Special Adapters      |                                                                | No |                                                                                                                               |